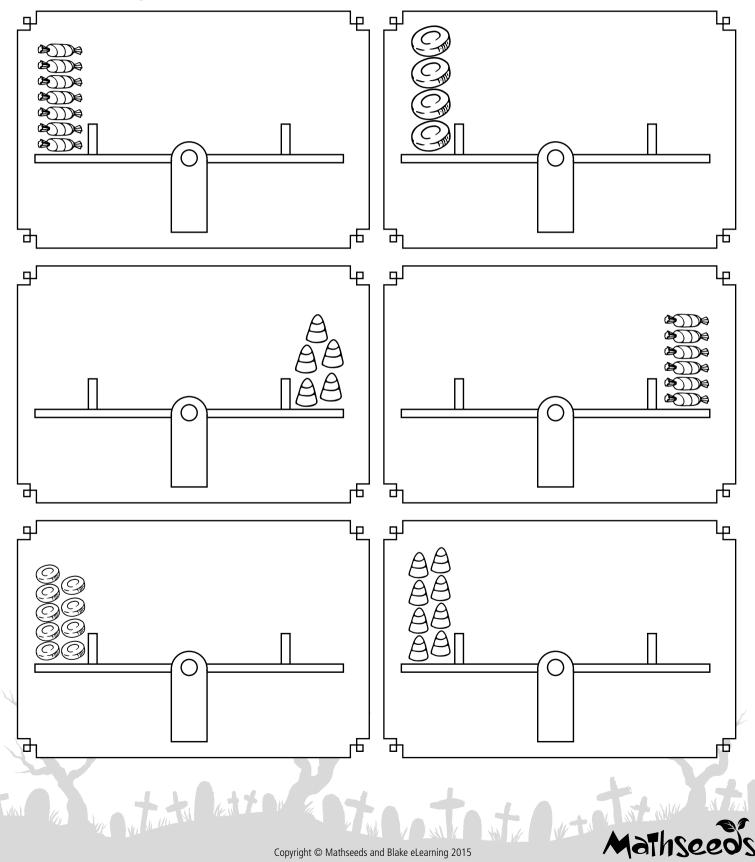

#### Draw candy to balance the scales.

The potion cooks for half an hour. What time will it be done?

THE CALENDAR

GRADE 2 · SPOOKSHEET 13

Name

|          |          | ŎĊ                           | TOB      | ER     |          |         |
|----------|----------|------------------------------|----------|--------|----------|---------|
| Monday   | Tuesday  | Wednesday                    | Thursday | Friday | Saturday | Sunday  |
|          |          |                              | ١        | 2      | 3        | 4       |
| 5        | 6        | 7                            | 8        | J      | 10       | 11      |
| 12       | 13       | 14                           | 15       | 16     | 17       | 18      |
| \¶       | 20       | 21                           | 22       | 23     | 24       | 25      |
| 26       | 27       | 28                           | 29       | 30     | 31       |         |
| Write th | 0        | rsdays in<br>for the fir<br> |          |        | he month | ٦.      |
|          | 0        | of Hallow                    | leen.    |        |          |         |
| How ma   | any days | s until Ho                   | alloween | ?      |          |         |
|          |          | A V                          |          |        |          |         |
|          |          |                              |          |        |          | X       |
|          |          |                              |          |        |          |         |
| W        |          |                              |          |        | E Out    | Not and |