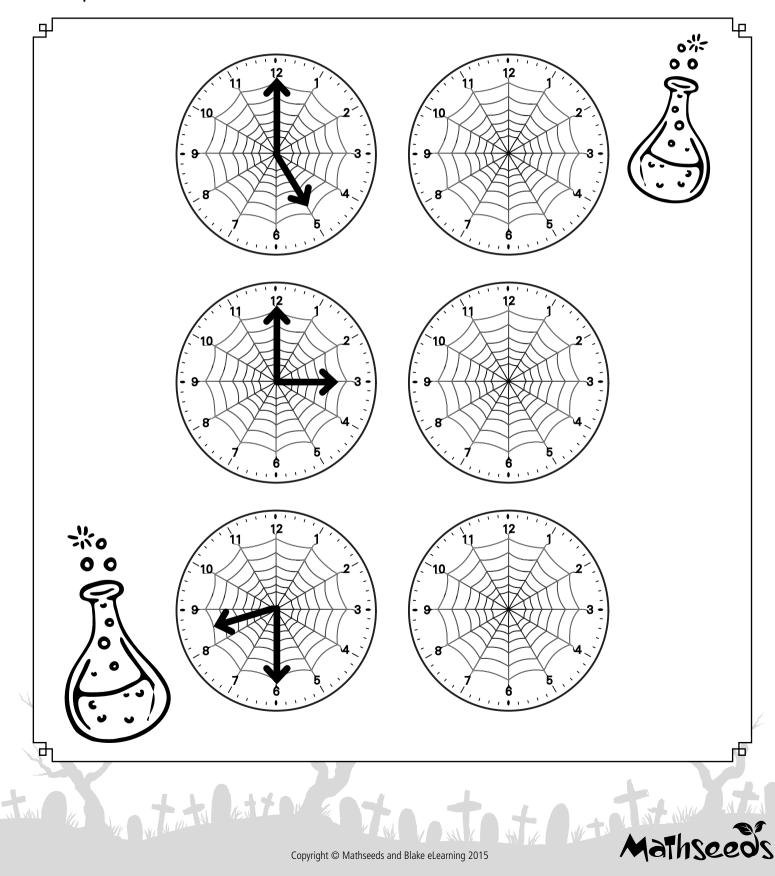

#### Draw candy to balance the scales.

The potion cooks for half an hour. What time will it be done?

THE CALENDAR

GRADE 2 · SPOOKSHEET 13

Name

|          |          | ŎĊ                           | TOB      | ER     |          |         |
|----------|----------|------------------------------|----------|--------|----------|---------|
| Monday   | Tuesday  | Wednesday                    | Thursday | Friday | Saturday | Sunday  |
|          |          |                              | ١        | 2      | 3        | 4       |
| 5        | 6        | 7                            | 8        | J      | 10       | 11      |
| 12       | 13       | 14                           | 15       | 16     | 17       | 18      |
| \¶       | 20       | 21                           | 22       | 23     | 24       | 25      |
| 26       | 27       | 28                           | 29       | 30     | 31       |         |
| Write th | 0        | rsdays in<br>for the fir<br> |          |        | he month | ٦.      |
|          | 0        | of Hallow                    | leen.    |        |          |         |
| How ma   | any days | s until Ho                   | alloween | ?      |          |         |
|          |          | A V                          |          |        |          |         |
|          |          |                              |          |        |          | X       |
|          |          |                              |          |        |          |         |
| W        |          |                              |          |        | E Out    | Not and |