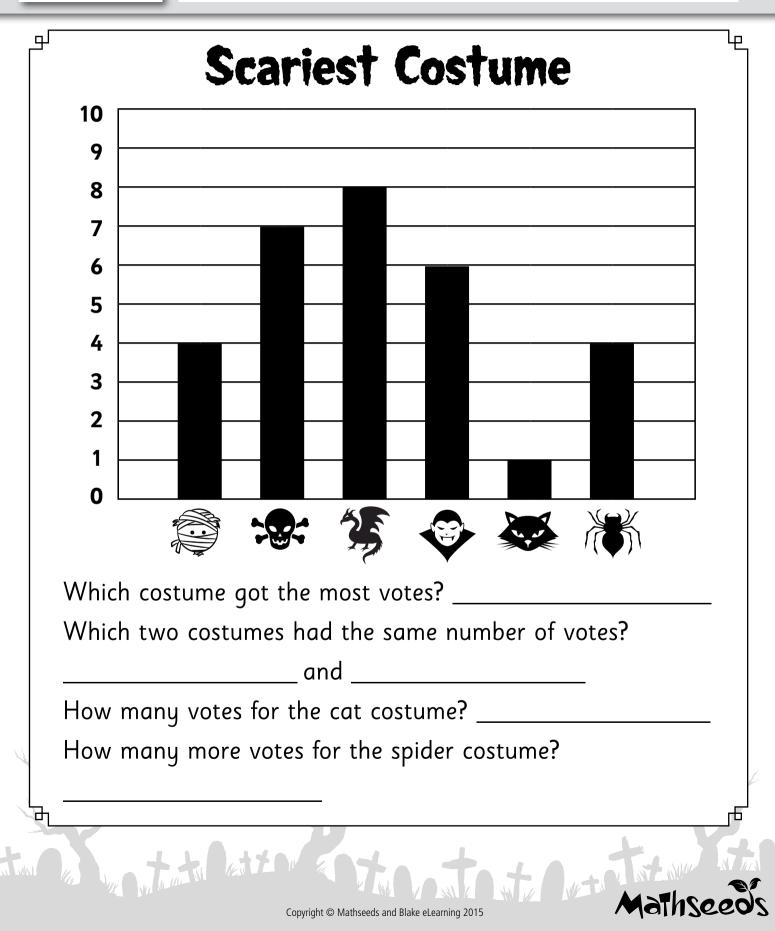

| 27       | 28                           | 29       | 30     | 31       |         |
| Write th | 0        | rsdays in<br>for the fir<br> |          |        | he month | ٦.      |
|          | 0        | of Hallow                    | leen.    |        |          |         |
| How ma   | any days | s until Ho                   | alloween | ?      |          |         |
|          |          | A V                          |          |        |          |         |
|          |          |                              |          |        |          | X       |
|          |          |                              |          |        |          |         |
| W        |          |                              |          |        | E Out    | Not and |

GRADE 2 · SPOOKSHEET 14



Name

DATA