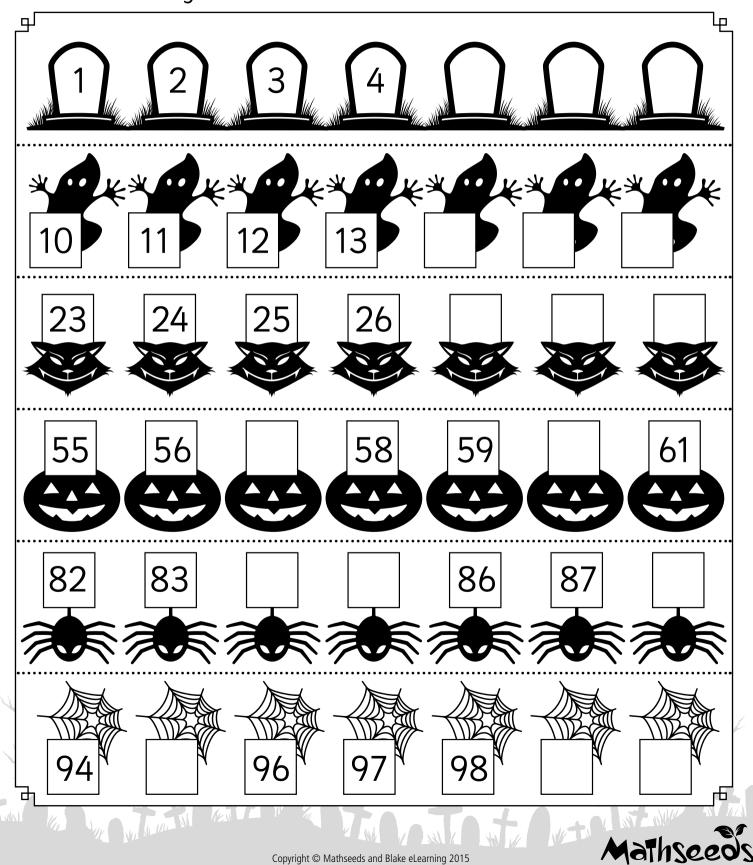

Fill in the missing numbers.





How many?





### Write the correct symbol > or <.





# operations **TO 100** GRADE 2 · SPOOKSHEET 5 Name





Ъ

GRADE 2 · SPOOKSHEET 6

Name







#### Finish the shape monsters.





#### Complete the haunted house.





## Complete the bat.





#### Draw candy to balance the scales.





The potion cooks for half an hour. What time will it be done?





THE CALENDAR

GRADE 2 · SPOOKSHEET 13



Name

|          |          | ŎĊ                           | TOB      | ER     |          |         |
|----------|----------|------------------------------|----------|--------|----------|---------|
| Monday   | Tuesday  | Wednesday                    | Thursday | Friday | Saturday | Sunday  |
|          |          |                              | ١        | 2      | 3        | 4       |