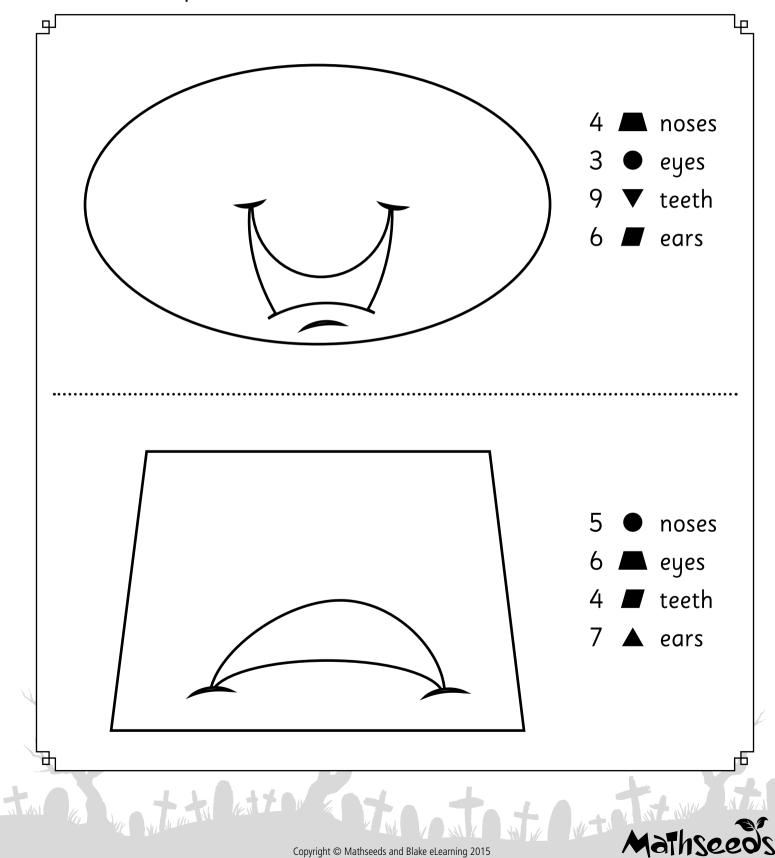

Fill in the missing numbers.





How many?





### Write the correct symbol > or <.





# operations **TO 100** GRADE 2 · SPOOKSHEET 5 Name





Ъ

GRADE 2 · SPOOKSHEET 6

Name







#### Finish the shape monsters.





#### Complete the haunted house.





## Complete the bat.





#### Draw candy to balance the scales.





The potion cooks for half an hour. What time will it be done?





THE CALENDAR

GRADE 2 · SPOOKSHEET 13



Name

|          |          | ŎĊ                           | TOB      | ER     |          |         |
|----------|----------|------------------------------|----------|--------|----------|---------|
| Monday   | Tuesday  | Wednesday                    | Thursday | Friday | Saturday | Sunday  |
|          |          |                              | ١        | 2      | 3        | 4       |
| 5        | 6        | 7                            | 8        | J      | 10       | 11      |
| 12       | 13       | 14                           | 15       | 16     | 17       | 18