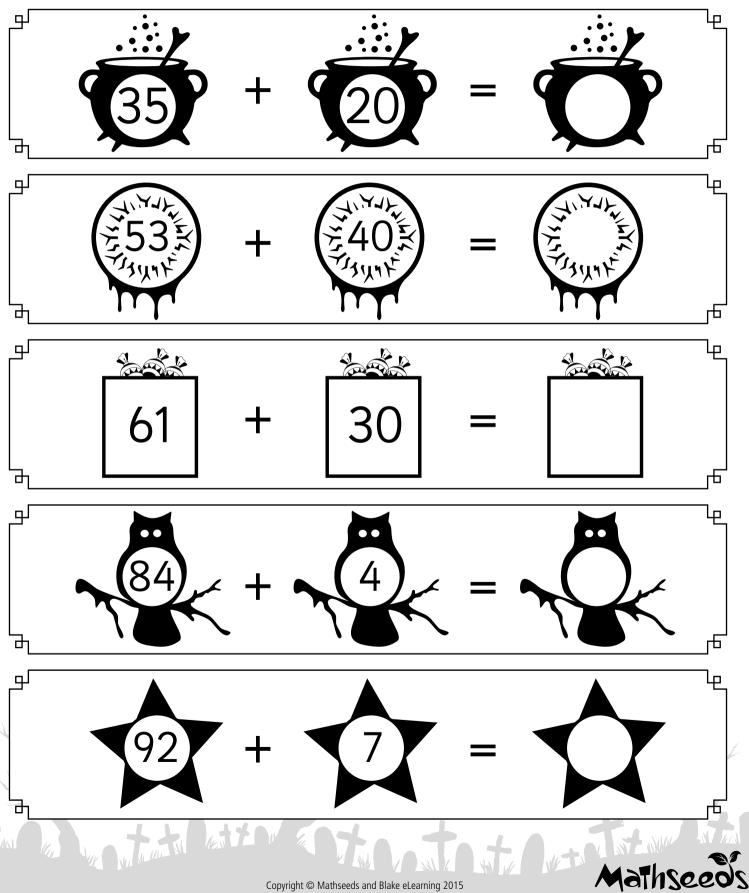

Fill in the missing numbers.





How many?





### Write the correct symbol > or <.





# operations **TO 100** GRADE 2 · SPOOKSHEET 5 Name





Ъ

GRADE 2 · SPOOKSHEET 6

Name







#### Finish the shape monsters.





#### Complete the haunted house.





## Complete the bat.





#### Draw candy to balance the scales.





The potion cooks for half an hour. What time will it be done?





THE CALENDAR

GRADE 2 · SPOOKSHEET 13



Name

|          |          | ŎĊ                           | TOB      | ER     |          |         |
|----------|----------|------------------------------|----------|--------|----------|---------|
| Monday   | Tuesday  | Wednesday                    | Thursday | Friday | Saturday | Sunday  |
|          |          |                              | ١        | 2      | 3        | 4       |
| 5        | 6        | 7                            | 8        | J      | 10       | 11      |
| 12       | 13