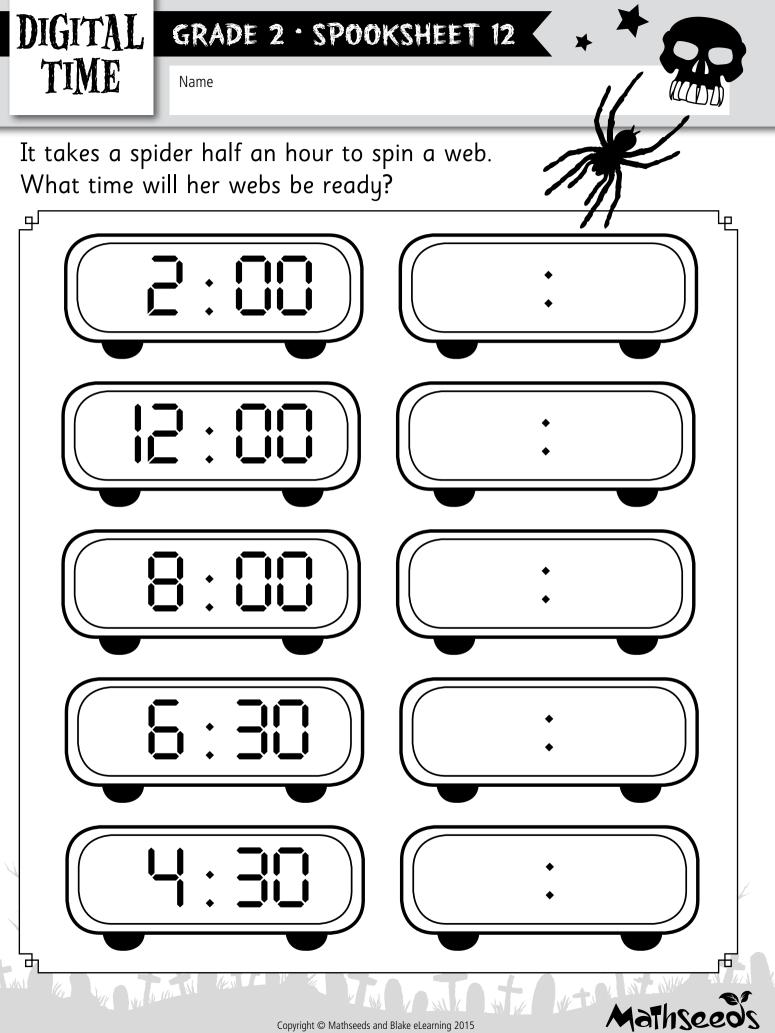

Fill in the missing numbers.





How many?





### Write the correct symbol > or <.





# operations **TO 100** GRADE 2 · SPOOKSHEET 5 Name





Ъ

GRADE 2 · SPOOKSHEET 6

Name







#### Finish the shape monsters.





#### Complete the haunted house.





## Complete the bat.





#### Draw candy to balance the scales.





The potion cooks for half an hour. What time will it be done?





THE CALENDAR

GRADE 2 · SPOOKSHEET 13



Name

|          |          | ŎĊ                           | TOB      | ER     |          |         |
|----------|----------|------------------------------|----------|--------|----------|---------|
| Monday   | Tuesday  | Wednesday                    | Thursday | Friday | Saturday | Sunday  |
|          |          |                              | ١        | 2      | 3        | 4       |
| 5        | 6        | 7                            | 8        | J      | 10       | 11      |
| 12       | 13       | 14                           | 15       | 16     | 17       | 18      |
| \¶       | 20       | 21                           | 22       | 23     | 24       | 25      |
| 26       | 27       | 28                           | 29       | 30     | 31