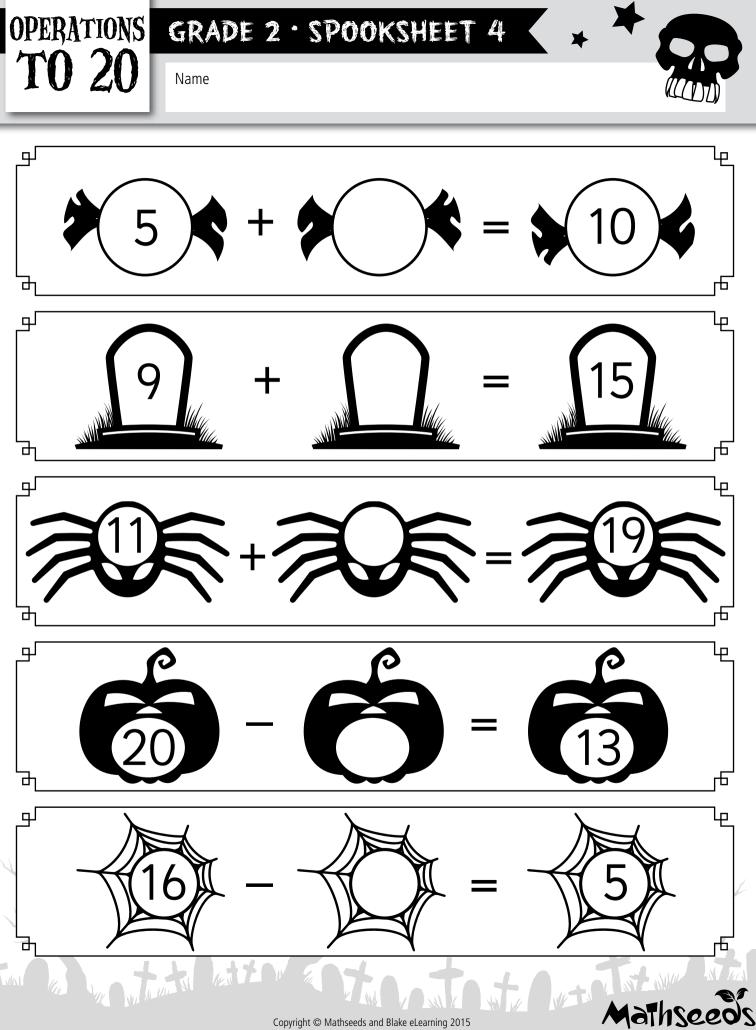

Fill in the missing numbers.





How many?





### Write the correct symbol > or <.





# operations **TO 100** GRADE 2 · SPOOKSHEET 5 Name





Ъ

GRADE 2 · SPOOKSHEET 6

Name







#### Finish the shape monsters.





#### Complete the haunted house.





## Complete the bat.





#### Draw candy to balance the scales.





The potion cooks for half an hour. What time will it be done?





THE CALENDAR

GRADE 2 · SPOOKSHEET 13



Name

|          |          | ŎĊ                           | TOB      | ER     |          |         |
|----------|----------|------------------------------|----------|--------|----------|---------|
| Monday   | Tuesday  | Wednesday                    | Thursday | Friday | Saturday | Sunday  |
|          |          |                              | ١        | 2      | 3        | 4       |
| 5        | 6        | 7                            | 8