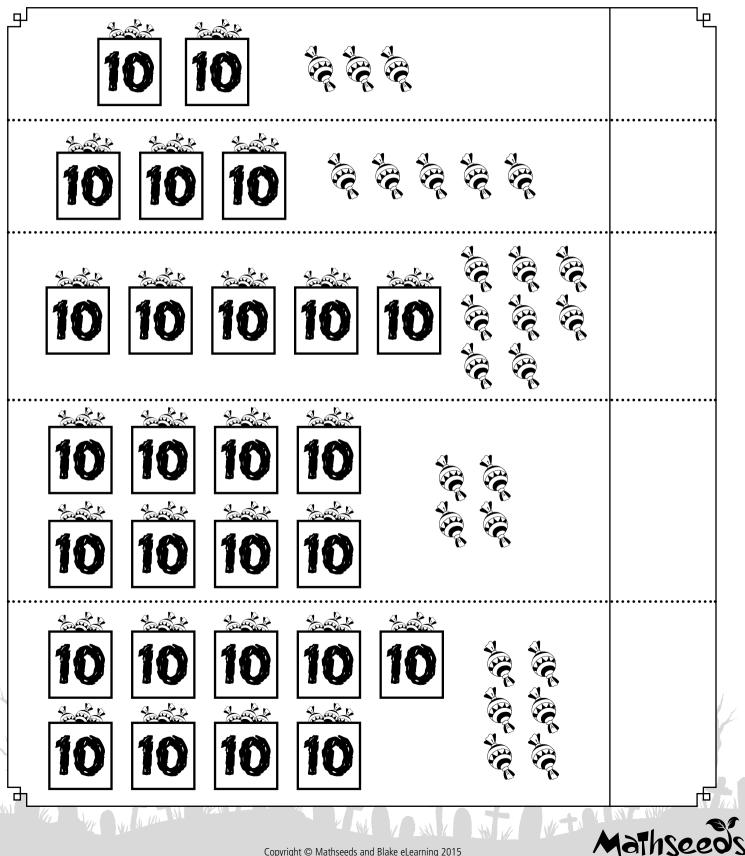

Fill in the missing numbers.





How many?





### Write the correct symbol > or <.





# operations **TO 100** GRADE 2 · SPOOKSHEET 5 Name





Ъ

GRADE 2 · SPOOKSHEET 6

Name







#### Finish the shape monsters.





#### Complete the haunted house.





## Complete the bat.





#### Draw candy to balance the scales.





The potion cooks for half an hour. What time will it be done?





THE CALENDAR

GRADE 2 · SPOOKSHEET 13



Name

|          |          | ŎĊ                           | TOB      | ER     |          |         |
|----------|----------|------------------------------|----------|--------|----------|---------|
| Monday   | Tuesday  | Wednesday                    | Thursday | Friday | Saturday | Sunday  |
|          |          |                              | ١        | 2      | 3        | 4       |
| 5        | 6