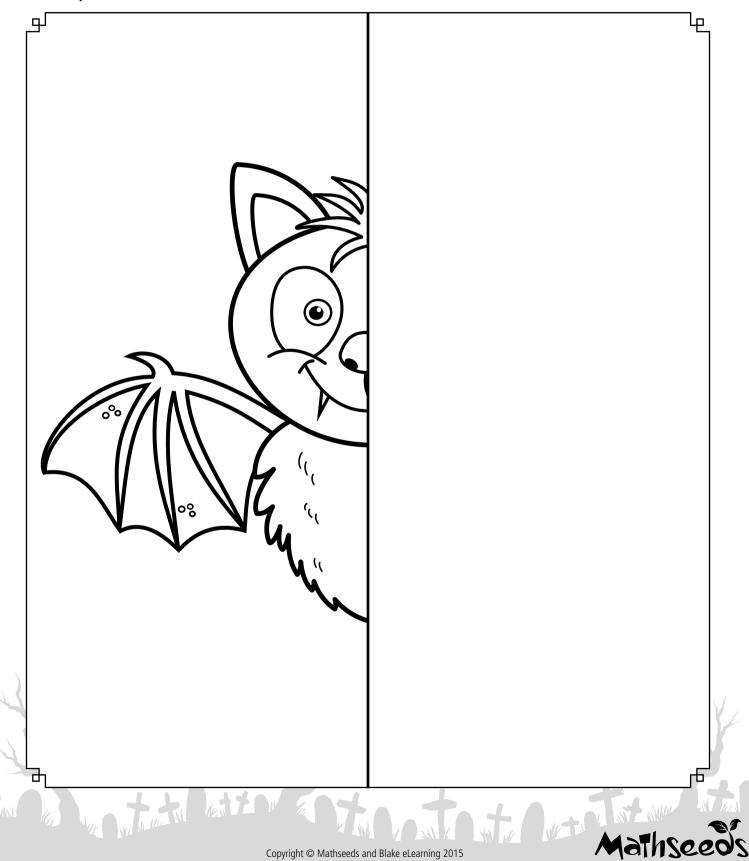

Fill in the missing numbers.





How many?





### Write the correct symbol > or <.





# operations **TO 100** GRADE 2 · SPOOKSHEET 5 Name





Ъ

GRADE 2 · SPOOKSHEET 6

Name







#### Finish the shape monsters.





#### Complete the haunted house.





## Complete the bat.





#### Draw candy to balance the scales.





The potion cooks for half an hour. What time will it be done?





THE CALENDAR

GRADE 2 · SPOOKSHEET 13



Name

|          |          | ŎĊ                           | TOB      | ER     |          |         |
|----------|----------|------------------------------|----------|--------|----------|---------|
| Monday   | Tuesday  | Wednesday                    | Thursday | Friday | Saturday | Sunday  |
|          |          |                              | ١        | 2      | 3        | 4       |
| 5        | 6        | 7                            | 8        | J      | 10       | 11      |
| 12       | 13       | 14                           | 15       | 16     | 17       | 18      |
| \¶       | 20       | 21                           | 22