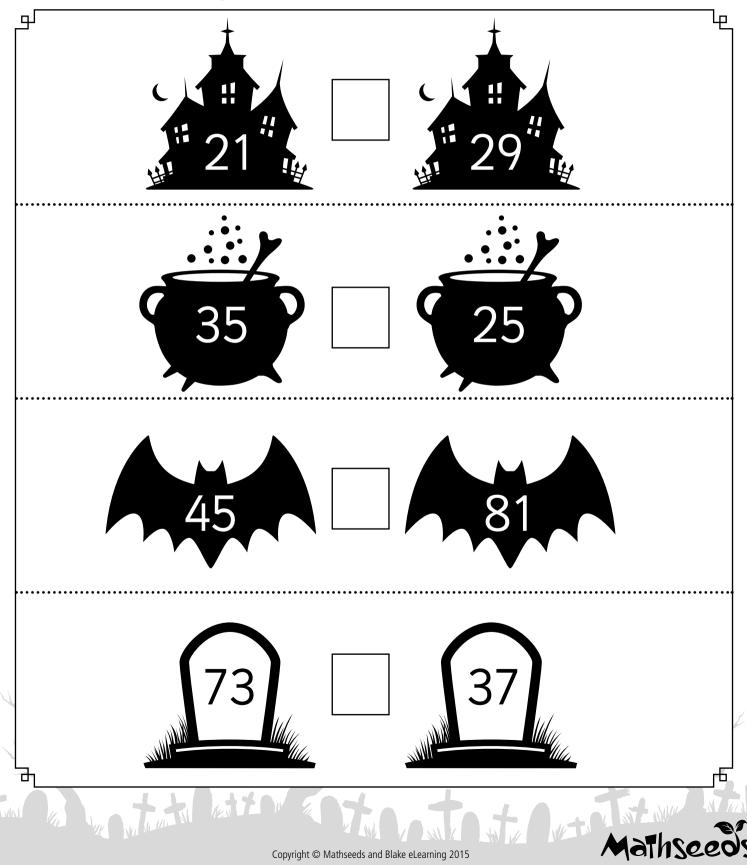

Fill in the missing numbers.





How many?





### Write the correct symbol > or <.





# operations **TO 100** GRADE 2 · SPOOKSHEET 5 Name





Ъ

GRADE 2 · SPOOKSHEET 6

Name







#### Finish the shape monsters.





#### Complete the haunted house.





## Complete the bat.





#### Draw candy to balance the scales.





The potion cooks for half an hour. What time will it be done?





THE CALENDAR

GRADE 2 · SPOOKSHEET 13



Name

|          |          | ŎĊ                           | TOB      | ER     |          |         |
|----------|----------|------------------------------|----------|--------|----------|---------|
| Monday   | Tuesday  | Wednesday                    | Thursday | Friday | Saturday | Sunday  |
|          |          |                              | ١        | 2      | 3        | 4       |
| 5        | 6        | 7                            | 8