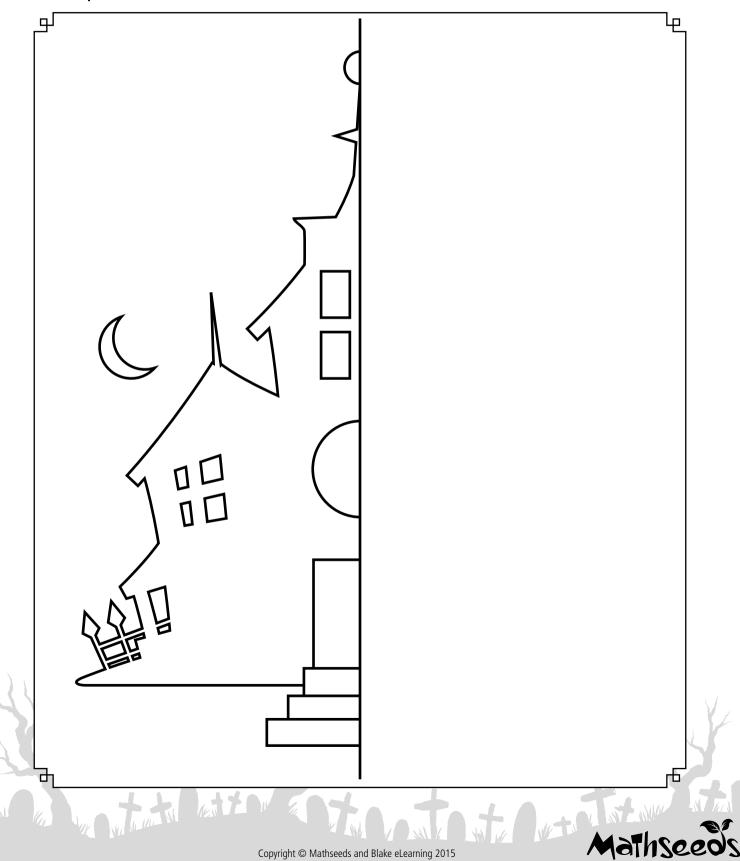

Fill in the missing numbers.





How many?





### Write the correct symbol > or <.





# operations **TO 100** GRADE 2 · SPOOKSHEET 5 Name





Ъ

GRADE 2 · SPOOKSHEET 6

Name







#### Finish the shape monsters.





#### Complete the haunted house.





## Complete the bat.





#### Draw candy to balance the scales.





The potion cooks for half an hour. What time will it be done?





THE CALENDAR

GRADE 2 · SPOOKSHEET 13



Name

|          |          | ŎĊ                           | TOB      | ER     |          |         |
|----------|----------|------------------------------|----------|--------|----------|---------|
| Monday   | Tuesday  | Wednesday                    | Thursday | Friday | Saturday | Sunday  |
|          |          |                              | ١        | 2      | 3        | 4       |
| 5        | 6        | 7                            | 8        | J      | 10       | 11      |
| 12       | 13       | 14                           | 15       | 16     | 17       | 18      |
| \¶       | 20       | 21